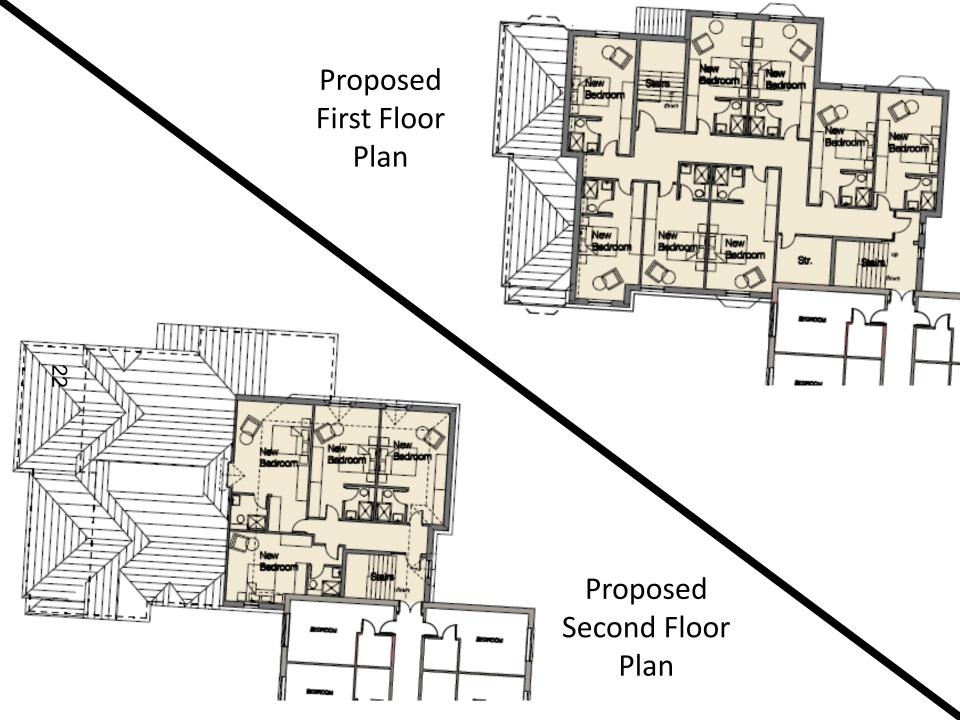

# Updated presentation for West Area Planning Committee - Tuesday 24 January 2017

4. <u>16/01909/FUL: Linton Lodge Hotel, 11-13 Linton Road, OX2 6UJ</u> (Pages 3 - 32)



# Welcome to the West Area Planning Committee

- This planning committee meeting is held in public but it is not a public meeting.
- Members of the public can speak to the committee for or against applications on the
  α agenda for up to five minutes.
- If you wish to speak, you must register before the meeting starts. You can ask the clerk to add your name to the speakers' list if you did not register beforehand.
- Information on meeting protocol and conduct at the committee is set out in the Code of Practice in the agenda. Copies are available.









































#### **Existing Front and Rear Elevations**



#### **Existing Side Elevations**



Facing Charlbury Road

#### **Proposed Front Elevations**



Proposed Front Elevation



Front Car Parking Proposal

#### **Proposed Front Elevations - Details**



Proposed Front Elevation

Proposed West Elevation







Proposed East Elevation

#### Proposed Re-Fenestration of Existing Block











28



Proposed Plan of Alterations

### **Elevations of Proposed Extension**



29



#### **Elevations of Proposed Extension**





#### **Sections Through Proposed Extension**



## **Sections Through Proposed Extension**



True to actual view angle