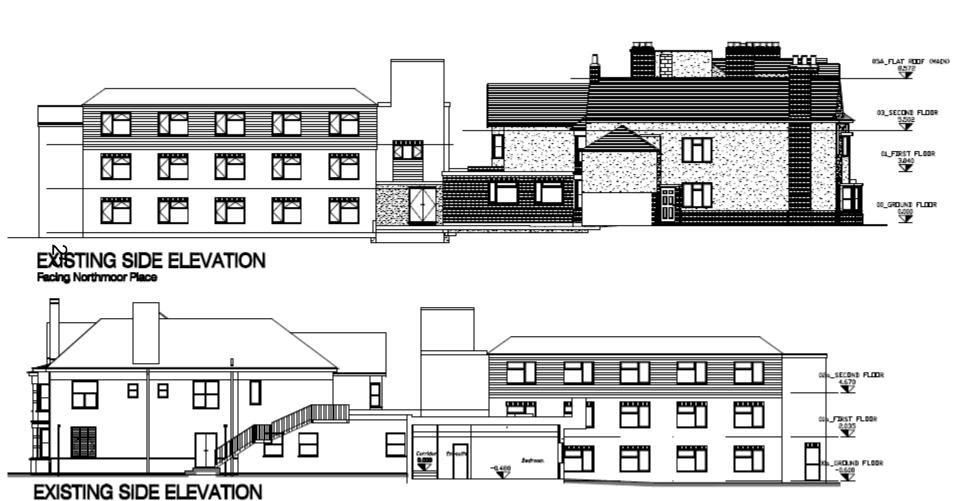

mmittee - Tuesday 24 January 2017

4. <u>16/01909/FUL: Linton Lodge Hotel, 11-13 Linton Road, OX2 6UJ</u> (Pages 3 - 32)



# Welcome to the West Area Planning Committee

- This planning committee meeting is held in public but it is not a public meeting.
- Members of the public can speak to the committee for or against applications on the
  α agenda for up to five minutes.
- If you wish to speak, you must register before the meeting starts. You can ask the clerk to add your name to the speakers' list if you did not register beforehand.
- Information on meeting protocol and conduct at the committee is set out in the Code of Practice in the agenda. Copies are available.









































#### **Existing Front and Rear Elevations**



#### **Existing Side Elevations**



Facing Charlbury Road

#### **Proposed Front Elevations**



Proposed Front Elevation



Front Car Parking Proposal

#### **Proposed Front Elevations - Details**



Proposed Front Elevation

Proposed West Elevation







Proposed East Elevation

#### Proposed Re-Fenestration of Existing Block











28



Proposed Plan of Alterations

### **Elevations of Proposed Extension**



29



#### **Elevations of Proposed Extension**





#### **Sections Through Proposed Extension**



## **Sections Through Proposed Extension**



True to actual view angle