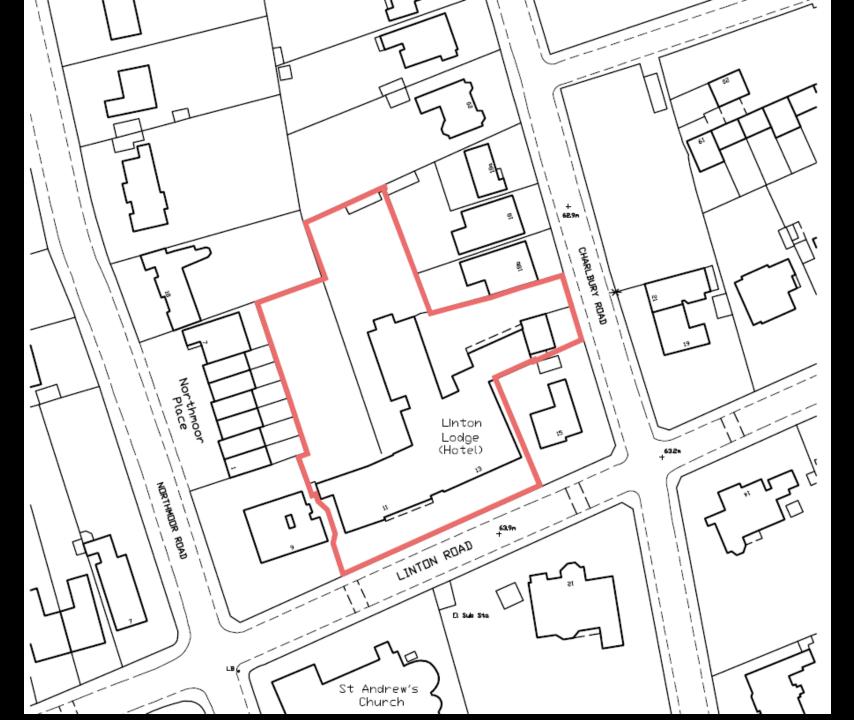

# Updated presentation for West Area Planning Committee - Tuesday 24 January 2017

4. <u>16/01909/FUL: Linton Lodge Hotel, 11-13 Linton Road, OX2 6UJ</u> (Pages 3 - 32)