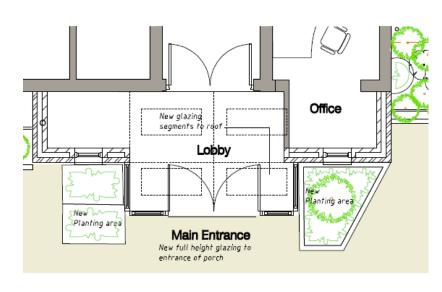

#### Proposed Re-Fenestration of Existing Block

28

Proposed Plan of Alterations