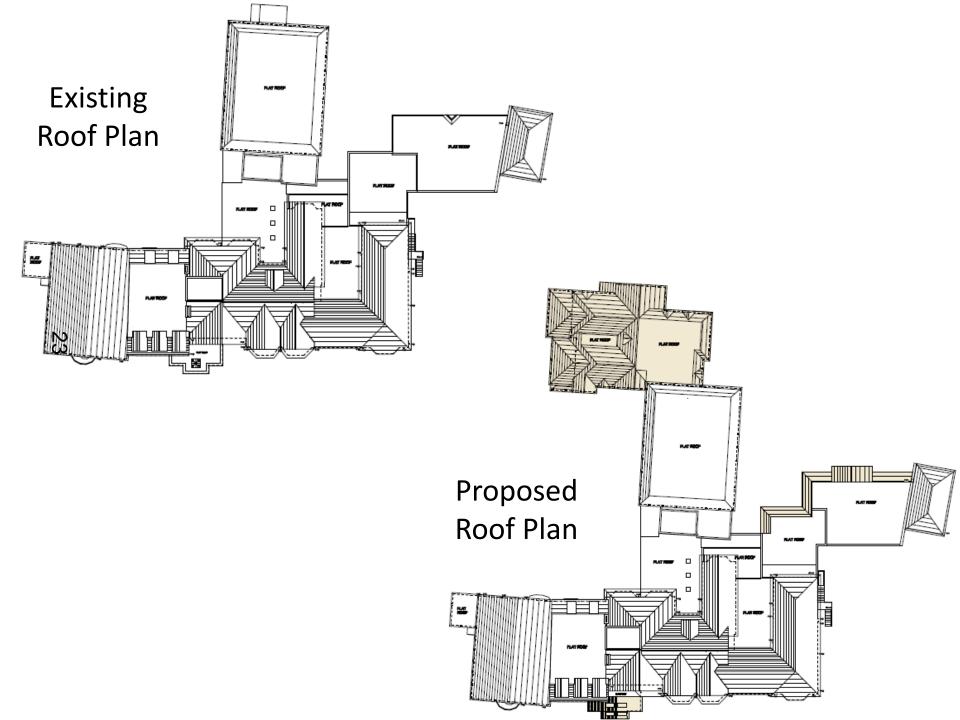

# Updated presentation for West Area Planning Committee - Tuesday 24 January 2017

4. <u>16/01909/FUL: Linton Lodge Hotel, 11-13 Linton Road, OX2 6UJ</u> (Pages 3 - 32)



# Welcome to the West Area Planning Committee

- This planning committee meeting is held in public but it is not a public meeting.
- Members of the public can speak to the committee for or against applications on the
  α agenda for up to five minutes.
- If you wish to speak, you must register before the meeting starts. You can ask the clerk to add your name to the speakers' list if you did not register beforehand.
- Information on meeting protocol and conduct at the committee is set out in the Code of Practice in the agenda. Copies are available.









































#### **Existing Front and Rear Elevations**



#### **Existing Side Elevations**



Facing Charlbury Road

#### **Proposed Front Elevations**



Proposed Front Elevation



Front Car Parking Proposal

#### **Proposed Front Elevations - Details**



Proposed Front Elevation

Proposed West Elevation







Proposed East Elevation

#### Proposed Re-Fenestration of Existing Block











28



Proposed Plan of Alterations

### **Elevations of Proposed Extension**



29



#### **Elevations of Proposed Extension**





#### **Sections Through Proposed Extension**



## **Sections Through Proposed Extension**



True to actual view angle