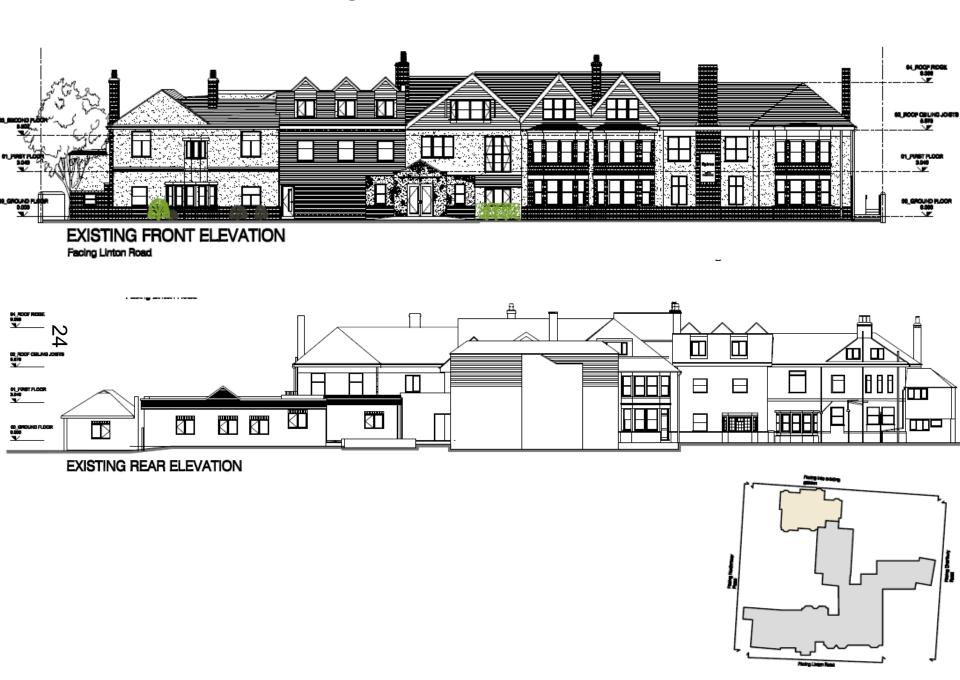

resentation for West Area Planning Committee - Tuesday 24 January 2017

4. <u>16/01909/FUL: Linton Lodge Hotel, 11-13 Linton Road, OX2 6UJ</u> (Pages 3 - 32)



# Welcome to the West Area Planning Committee

- This planning committee meeting is held in public but it is not a public meeting.
- Members of the public can speak to the committee for or against applications on the
  α agenda for up to five minutes.
- If you wish to speak, you must register before the meeting starts. You can ask the clerk to add your name to the speakers' list if you did not register beforehand.
- Information on meeting protocol and conduct at the committee is set out in the Code of Practice in the agenda. Copies are available.









































#### **Existing Front and Rear Elevations**



#### **Existing Side Elevations**



Facing Charlbury Road

#### **Proposed Front Elevations**



Proposed Front Elevation



Front Car Parking Proposal

#### **Proposed Front Elevations - Details**



Proposed Front Elevation

Proposed West Elevation







Proposed East Elevation

#### Proposed Re-Fenestration of Existing Block











28



Proposed Plan of Alterations

### **Elevations of Proposed Extension**



29



#### **Elevations of Proposed Extension**





#### **Sections Through Proposed Extension**



## **Sections Through Proposed Extension**



True to actual view angle