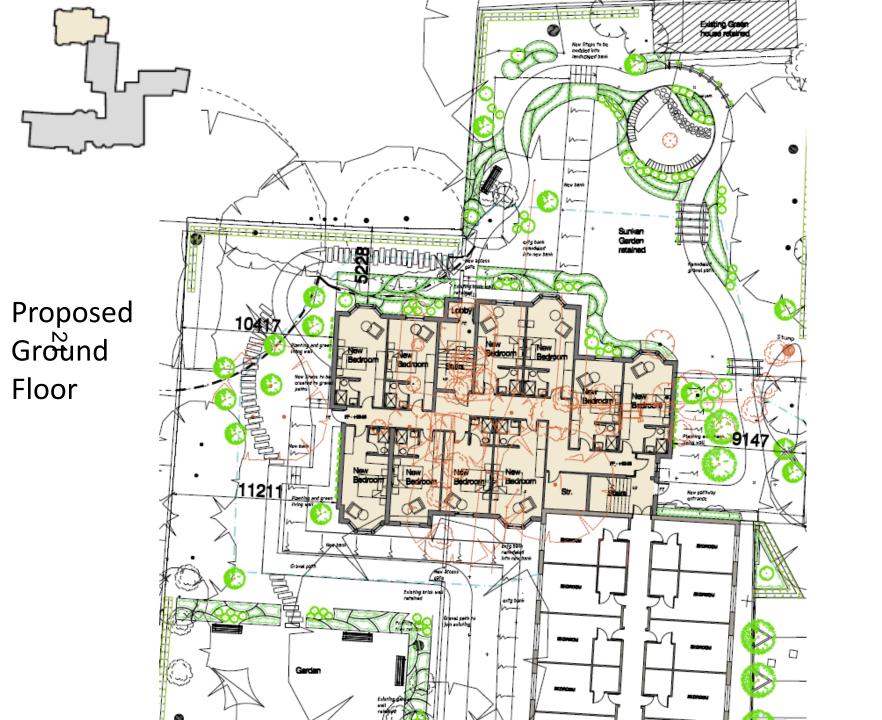

# Updated presentation for West Area Planning Committee - Tuesday 24 January 2017

4. <u>16/01909/FUL: Linton Lodge Hotel, 11-13 Linton Road, OX2 6UJ</u> (Pages 3 - 32)



# Welcome to the West Area Planning Committee

- This planning committee meeting is held in public but it is not a public meeting.
- Members of the public can speak to the committee for or against applications on the
  α agenda for up to five minutes.
- If you wish to speak, you must register before the meeting starts. You can ask the clerk to add your name to the speakers' list if you did not register beforehand.
- Information on meeting protocol and conduct at the committee is set out in the Code of Practice in the agenda. Copies are available.









































#### **Existing Front and Rear Elevations**



#### **Existing Side Elevations**



Facing Charlbury Road

#### **Proposed Front Elevations**



Proposed Front Elevation



Front Car Parking Proposal

#### **Proposed Front Elevations - Details**



Proposed Front Elevation

Proposed West Elevation







Proposed East Elevation

#### Proposed Re-Fenestration of Existing Block











28



Proposed Plan of Alterations

### **Elevations of Proposed Extension**



29



#### **Elevations of Proposed Extension**





#### **Sections Through Proposed Extension**



## **Sections Through Proposed Extension**



True to actual view angle