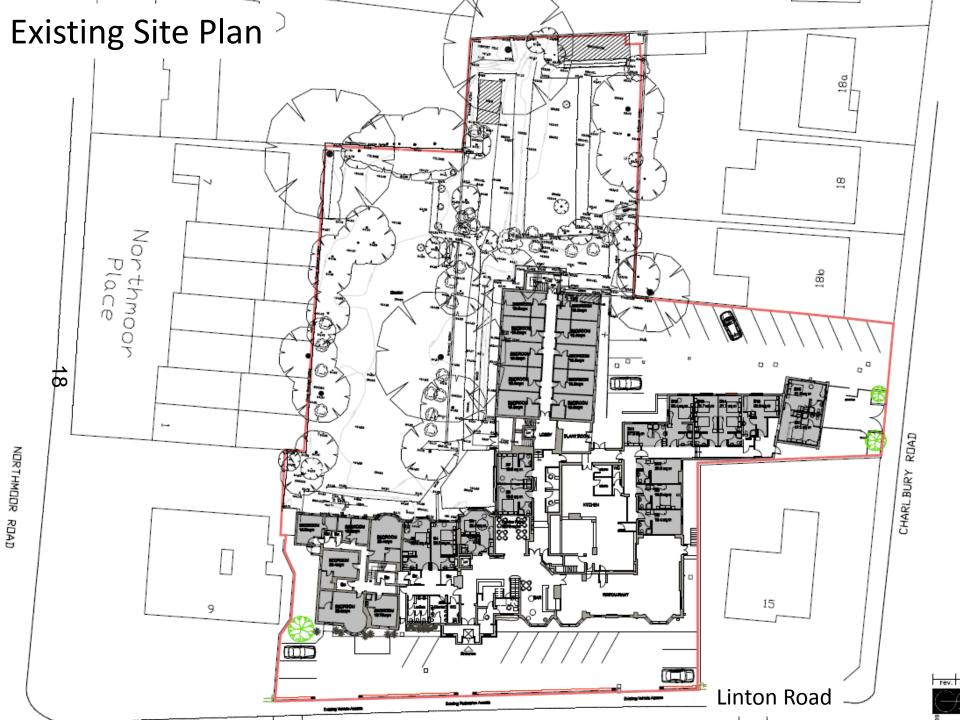

# Updated presentation for West Area Planning Committee - Tuesday 24 January 2017

4. <u>16/01909/FUL: Linton Lodge Hotel, 11-13 Linton Road, OX2 6UJ</u> (Pages 3 - 32)



# Welcome to the West Area Planning Committee

- This planning committee meeting is held in public but it is not a public meeting.
- Members of the public can speak to the committee for or against applications on the
  α agenda for up to five minutes.
- If you wish to speak, you must register before the meeting starts. You can ask the clerk to add your name to the speakers' list if you did not register beforehand.
- Information on meeting protocol and conduct at the committee is set out in the Code of Practice in the agenda. Copies are available.









































#### **Existing Front and Rear Elevations**



#### **Existing Side Elevations**



Facing Charlbury Road

#### **Proposed Front Elevations**



Proposed Front Elevation



Front Car Parking Proposal

#### **Proposed Front Elevations - Details**



Proposed Front Elevation

Proposed West Elevation







Proposed East Elevation

#### Proposed Re-Fenestration of Existing Block











28



Proposed Plan of Alterations

### **Elevations of Proposed Extension**



29



#### **Elevations of Proposed Extension**





#### **Sections Through Proposed Extension**



## **Sections Through Proposed Extension**



True to actual view angle