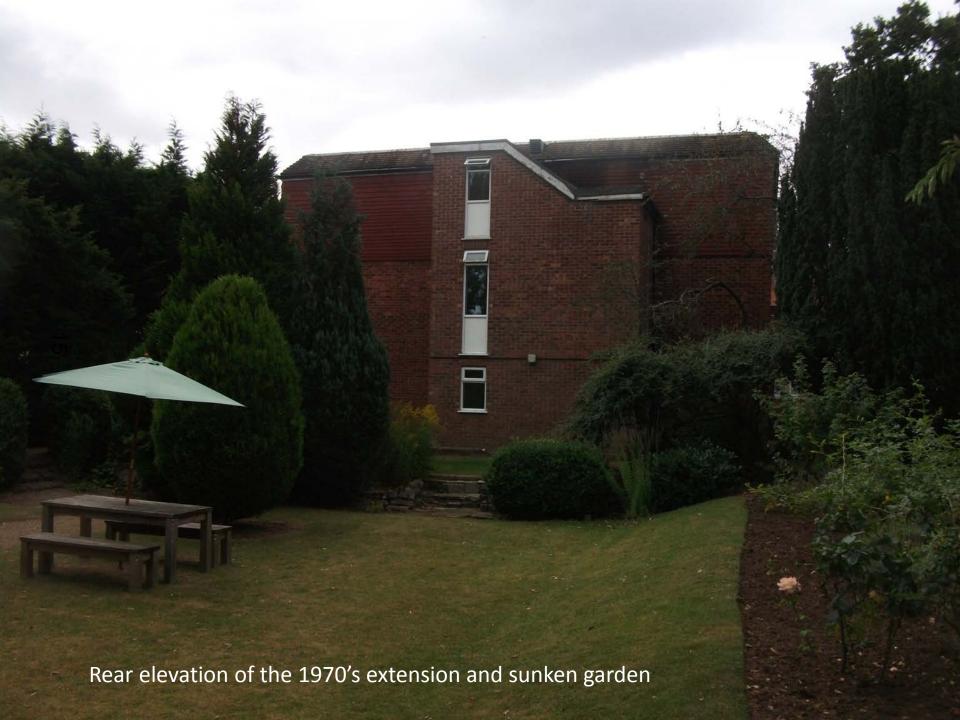

# Updated presentation for West Area Planning Committee - Tuesday 24 January 2017

4. <u>16/01909/FUL: Linton Lodge Hotel, 11-13 Linton Road, OX2 6UJ</u> (Pages 3 - 32)



# Welcome to the West Area Planning Committee

- This planning committee meeting is held in public but it is not a public meeting.
- Members of the public can speak to the committee for or against applications on the
  α agenda for up to five minutes.
- If you wish to speak, you must register before the meeting starts. You can ask the clerk to add your name to the speakers' list if you did not register beforehand.
- Information on meeting protocol and conduct at the committee is set out in the Code of Practice in the agenda. Copies are available.









































#### **Existing Front and Rear Elevations**



#### **Existing Side Elevations**



Facing Charlbury Road

#### **Proposed Front Elevations**



Proposed Front Elevation



Front Car Parking Proposal

#### **Proposed Front Elevations - Details**



Proposed Front Elevation

Proposed West Elevation







Proposed East Elevation

#### Proposed Re-Fenestration of Existing Block











28



Proposed Plan of Alterations

### **Elevations of Proposed Extension**



29



#### **Elevations of Proposed Extension**





#### **Sections Through Proposed Extension**



## **Sections Through Proposed Extension**



True to actual view angle